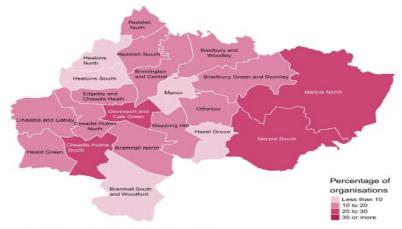

# ORGANISATIONS IDENTIFYING STOCKPORT AS KEY AREA:

Over one fifth of Stockport organisations identified

- Marple NortH
- Marple South
- · Cheadle Hulme SoutH
- Davenport and Cale Green as a main focus.

The two wards which were a main focus for the lowest proportions of Stockport organisations are:

- Heatons North (five per cent)
- Manor (five per cent).

Map 4.1: Percentage of organisations that identify Stockport's wards as a main focus of their work

15% Women

10% Disabled people

10% People with mental health problems