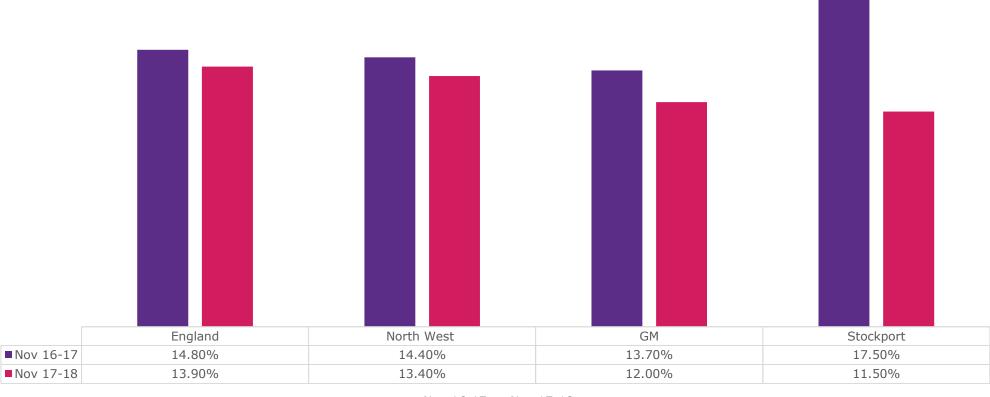

# **VOLUNTEERING – ACTIVE LIVES**

## **VOLUNTEERING – ACTIVE LIVES**

Volunteered at least twice in the last 12 months Years 5-11