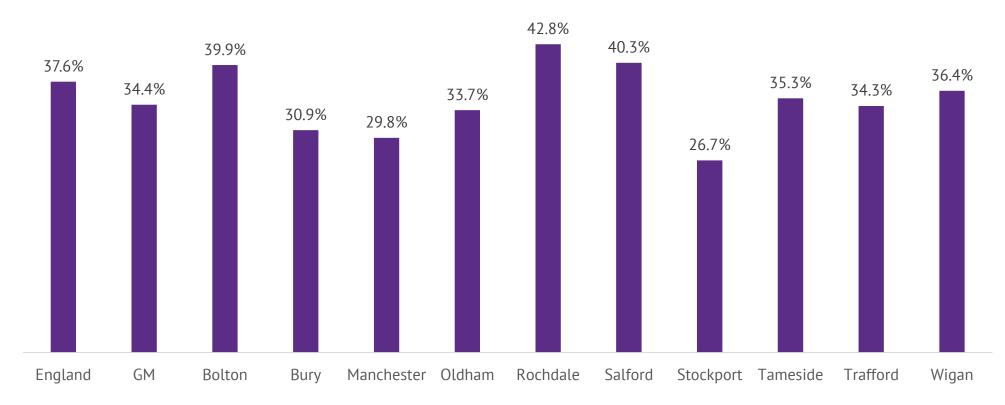

# **VOLUNTEERING – ACTIVE LIVES**

## **VOLUNTEERING – ACTIVE LIVES**

Volunteered at least twice in the last 12 months Years 5-11