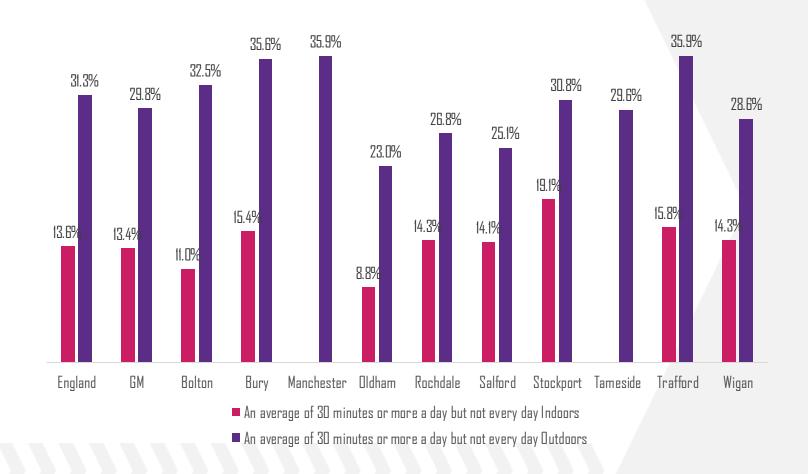

| 8,700      | 25.1%                                                                             | 10,100     | 29.1%                                             | 10,200     | 29.5%                                                  |
| Wigan      | 7,100      | 17.6%                                           | 8,800      | 21.9%                                                                             | 9,800      | 24.5%                                             | 14,400     | 36.0%                                                  |



#### Across the localities

Active
(60 minutes or more every day or an average of 60 minutes or more every day across the week but not every day)





#### At and Outside of School



#### **GREATER**SPORT

#### Indoors and Outdoors



## Volunteering