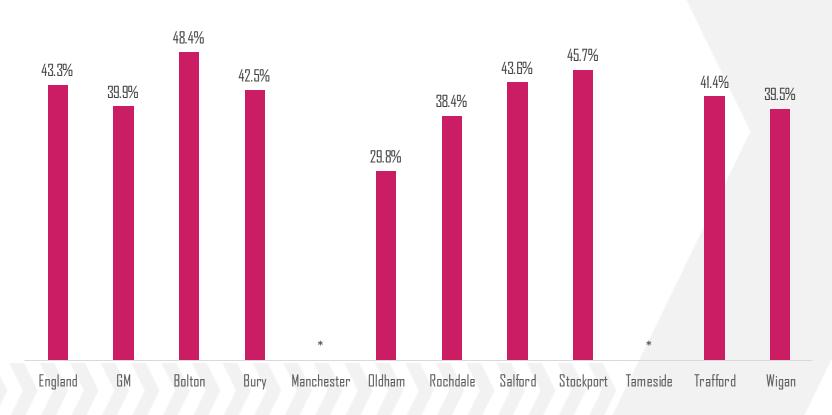

#### Across the localities

Active
(60 minutes or more every day or an average of 60 minutes or more every day across the week but not every day)