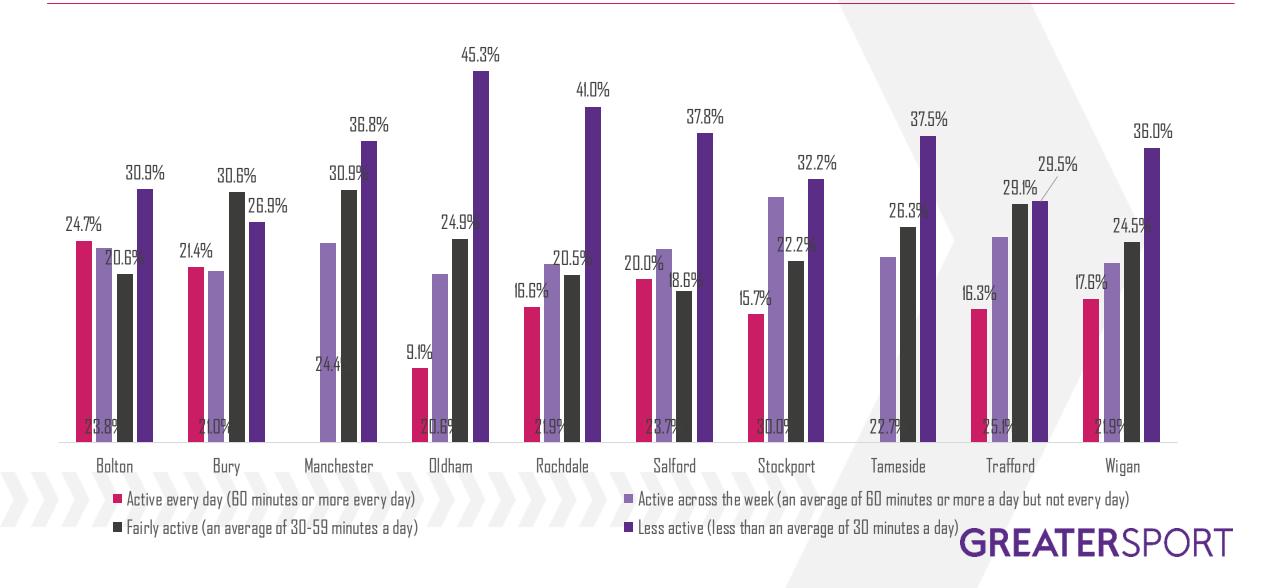

#### Across the localities

### Across the localities

|            | Population | Active every day (60 minutes or more every day) | Population | Active across the week (an average of 60 minutes or more a day but not every day) | Population | Fairly active (an average of 30-59 minutes a day) | Population | Less active (less than an average of 30 minutes a day) |
|------------|------------|-------------------------------------------------|------------|-----------------------------------------------------------------------------------|------------|---------------------------------------------------|------------|--------------------------------------------------------|
| Bolton     | 10,400     | 24.7%                                           | 10,000     | 23.8%                                                                             | 8,700      | 20.6%                                             | 13,000     | 30.9%                                                  |
| Bury       | 5,700      | 21.4%                                           | 5,600      | 21.0%                                                                             | 8,200      | 30.6%                                             | 7,200      | 26.9%                                                  |
| Manchester | *          | *                                               | 17,800     | 24.4%                                                                             | 22,500     | 30.9%                                             | 26,900     | 36.8%                                                  |
| Oldham     | 3,400      | 9.1%                                            | 7,700      | 20.6%                                                                             | 9,300      | 24.9%                                             | 16,900     | 45.3%                                                  |
| Rochdale   | 5,100      | 16.6%                                           | 6,700      | 21.9%                                                                             | 6,300      | 20.5%                                             | 12,600     | 41.0%                                                  |
| Salford    | 6,400      | 20.0%                                           | 7,600      | 23.7%                                                                             | 6,000      | 18.6%                                             | 12,200     | 37.8%                                                  |
| Stackpart  | 5,900      | 15.7%                                           | 11,300     | 30.0%                                                                             | 8,400      | 22.2%                                             | 12,200     | 32.2%                                                  |
| Tameside   | *          | *                                               | 7,100      | 22.7%                                                                             | 8,200      | 26.3%                                             | 11,600     | 37.5%                                                  |
| Trafford   | 5,600      | 16.3%                                           | 8,700      | 25.1%                                                                             | 10,100     | 29.1%                                             | 10,200     | 29.5%                                                  |
| Wigan      | 7,100      | 17.6%                                           | 8,800      | 21.9%                                                                             | 9,800      | 24.5%                                             | 14,400     | 36.0%                                                  |