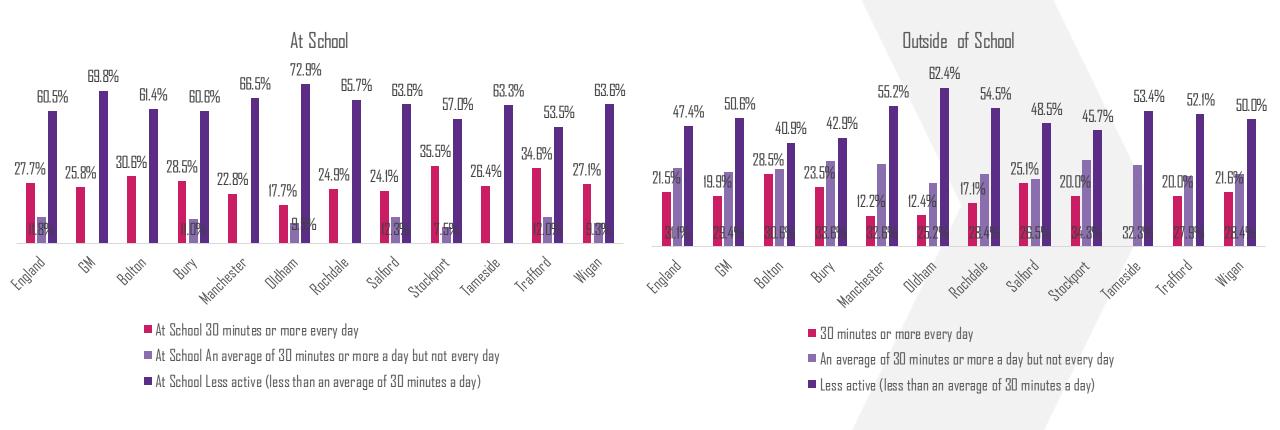

fford   | 5,600      | 16.3%                                           | 8,700      | 25.1%                                                                             | 10,100     | 29.1%                                             | 10,200     | 29.5%                                                  |
| Wigan      | 7,100      | 17.6%                                           | 8,800      | 21.9%                                                                             | 9,800      | 24.5%                                             | 14,400     | 36.0%                                                  |



#### Across the localities

Active
(60 minutes or more every day or an average of 60 minutes or more every day across the week but not every day)





#### At and Outside of School



#### **GREATER**SPORT

#### Indoors and Outdoors



## Volunteering