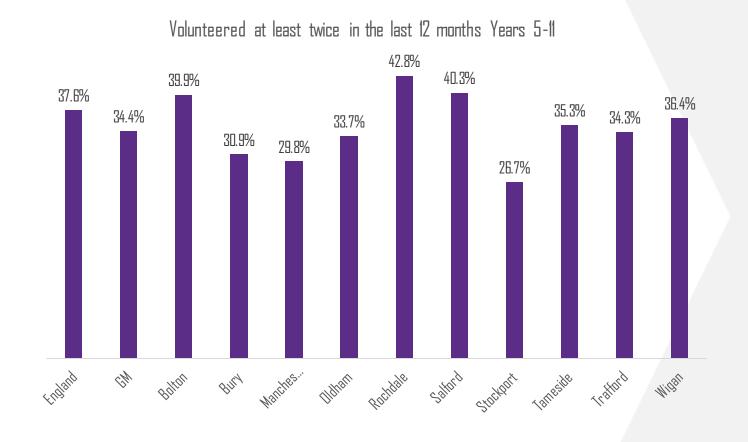

| 8,700      | 25.1%                                                                             | 10,100     | 29.1%                                             | 10,200     | 29.5%                                                  |
| Wigan      | 7,100      | 17.6%                                           | 8,800      | 21.9%                                                                             | 9,800      | 24.5%                                             | 14,400     | 36.0%                                                  |



#### Across the localities

Active
(60 minutes or more every day or an average of 60 minutes or more every day across the week but not every day)





#### At and Outside of School



#### **GREATER**SPORT

#### Indoors and Outdoors



## Volunteering